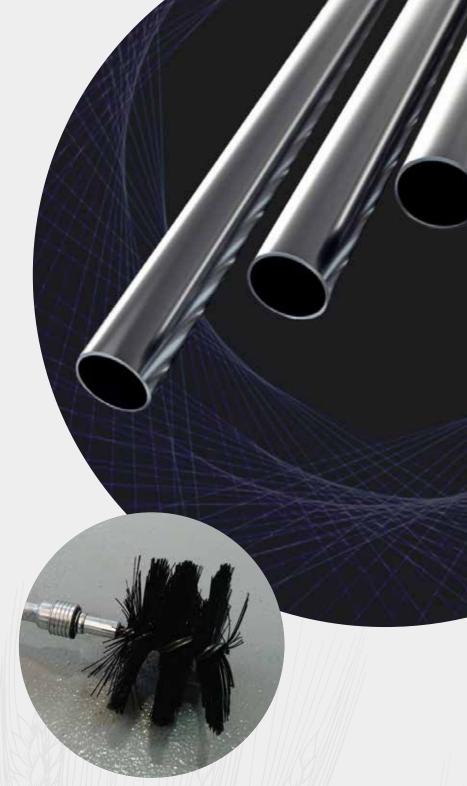

## PIPE CLEANING MACHINE

Forget cleaning brushes, chemicals and shut downs!

And leave it to our pipe cleaning machine. Simple, quick and cost-effective.

Thanks to its quick and easy use, the Pipe Cleaning Machine provides fast, damageless and high efficiency cleaning of pipes. Compact Design with the tool box includes different sizes of brushes and extra section for the spiral whip. The wheeled chassis makes it easy to use and move.

## PIPE CLEANING MACHINE

Faster and Efficient; You can clean up to 8 meters length of pipe at one time. 2 Workers can clean the conveying pipes of a factory with 8 roller milis in 1 day.

Flexible Work; Thanks to the quick connection system, the brushes can be replaced in seconds. The special brushes in different sizes and specifications are also available on demand.