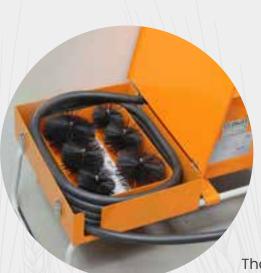

## PIPE CLEANING MACHINE

Forget cleaning brushes, chemicals and shut downs!

And leave it to our pipe cleaning machine. Simple, quick and cost-effective.

Thanks to its quick and easy use, the Pipe Cleaning Machine provides fast, damageless and high efficiency cleaning of pipes. Compact Design with the tool box includes different sizes of brushes and extra section for the spiral whip. The wheeled chassis makes it easy to use and move.

## PIPE CLEANING MACHINE

Faster and Efficient; You can clean up to 8 meters length of pipe at one time. 2 Workers can clean the conveying pipes of a factory with 8 roller milis in 1 day.

Flexible Work; Thanks to the quick connection system, the brushes can be replaced in seconds. The special brushes in different sizes and specifications are also available on demand.