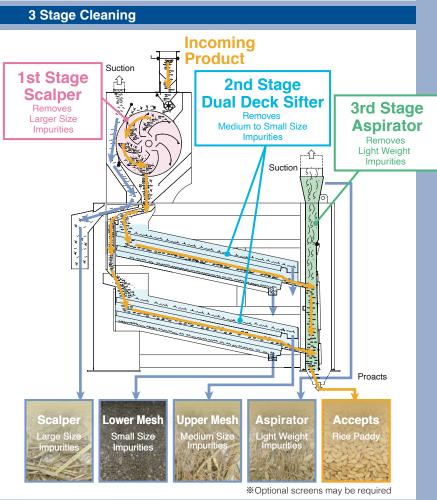

#### 2. Optimum Sorting

Removing larger impurities at the 1st stage Scalper ensures optimum sorting efficiency at the latter stages, 2nd stage Sifter and 3rd stage Aspirator.

#### 3. Easy Maintenance

The sorting screens can be easily accessed and replaced by opening the rear hatches.

- 4. Air volume reduction (200→100m<sup>3</sup>/min) Reduced air volume compared to
- conventional machines has resulted in lower running costs.