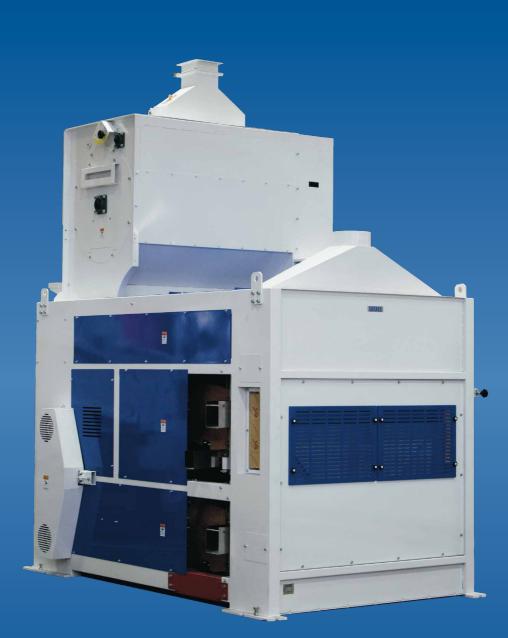

Multi-Purpose 3 Stage Grain Cleaner

# PRE-CLEANER PHC150A/300A



PHC300A-T

SATAKE CORPORATION

### **FEATURES:**

#### 1. Multi-Purpose

The new grain cleaner can remove both straws and immature paddy (and husked grain) simply by replacing the sorting screens. It reduces initial and maintenance cost with a smaller footprint.

#### 2. Optimum Sorting

Removing larger impurities at the 1st stage Scalper ensures optimum sorting efficiency at the latter stages, 2nd stage Sifter and 3rd stage Aspirator.

#### 3. Easy Maintenance

The sorting screens can be easily accessed and replaced by opening the rear hatches.

- 4. Air volume reduction (200→100m<sup>3</sup>/min) Reduced air volume compared to
- conventional machines has resulted in lower running costs.





**GRAIN CLEANER** 

#### **Dimensions (mm)**



All copyright and trademark rights of this cata