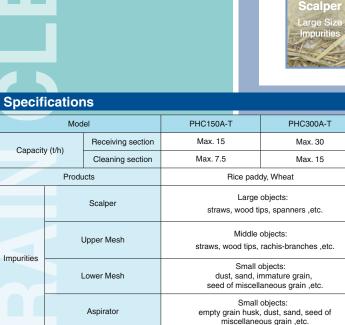

#### 1. Multi-Purpose

The new grain cleaner can remove both straws and immature paddy (and husked grain) simply by replacing the sorting screens. It reduces initial and maintenance cost with a smaller footprint.

#### 2. Optimum Sorting

Removing larger impurities at the 1st stage Scalper ensures optimum sorting efficiency at the latter stages, 2nd stage Sifter and 3rd stage Aspirator.

#### 3. Easy Maintenance

The sorting screens can be easily accessed and replaced by opening the rear hatches.

- 4. Air volume reduction (200→100m<sup>3</sup>/min) Reduced air volume compared to
- conventional machines has resulted in lower running costs.