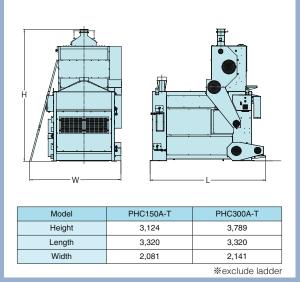

#### **Dimensions (mm)**

All copyright and trademark rights of this catalog belong to Satake Co.,unless otherwise noted. Unauthorized copying, reprinting, etc. are forbidden. All Satake products are the subject of continuous development and, as a result, their specification may change and differ in detail from those shown.

100

3100

# SATAKE CORPORATION

Air Volume (m/min)

Net Weight (kg)

Feed valve

Shaking part

0.2 kW

100

2200

2.2 kW

1/15 Geared motor

6 P

SATAKE AMERICA LATINA LTDA. Rua Xavantes, 155-Pav. 20, Bairro Atiradores, CEP 89203-210, Joinville, Santa Catarina, Brazil URL : www.satake.com.br

PT. SATAKE GOBEL INDONESIA Gedung Bumi Mandiri Tower I Lt.6 (601B), Jl. Basuki Rachmat 129-137 Surabaya, 60271 Indonesia URL : https://satake-group.com